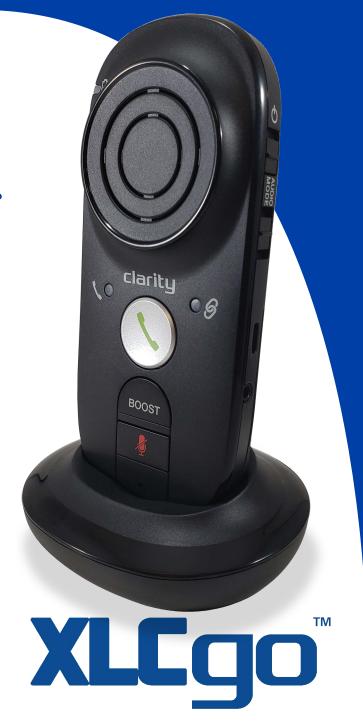

## **FEATURES**

- Extra loud (50dB) handset that can be used with your wireless enabled mobile phone and/or your XLC expandable family (XLC8, XLC7BT, XLC3.4+ and XLC4) DECT land line phones
- Tone control, boost button and volume control wheel to give you a customized listening experience
- · Visual and audible battery indicator
- Extra loud speaker phone function for hands-free conversations on the go
- · Hearing aid compatible
- T-coil audio mode
- USB-C charging port for easy charging on the go and a charging cradle for home
- Belt clip and car air vent included to make sure you always have your XLCgo available in a convenient location. Lanyard can be added separately.
- · Simple, easy-to-use design
- Great for home or travel
- One (1) year warranty