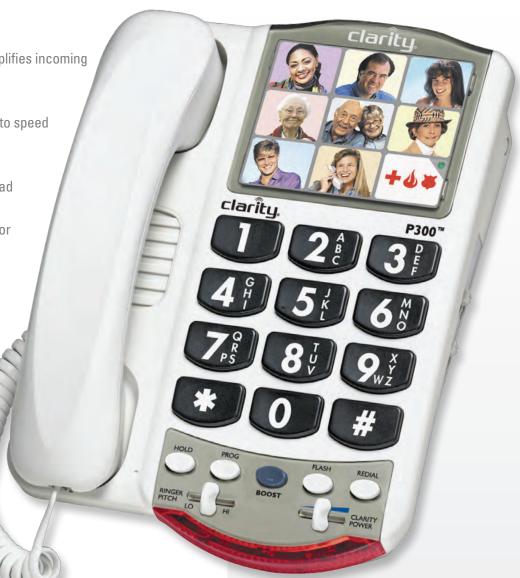

## **P300**<sup>™</sup> Amplified Phone with PicturePerfect Dialing

## **Features**

 Clarity® Power™ technology amplifies incoming sound up to 26 decibels

 9 programmable one-touch photo speed dial buttons

• Extra large high contrast dial pad

• Super bright visual ring indicator

• Extra loud ringer

 Hold, Redial, Flash, Pause and Mute functions

Ringer pitch and volume controls

- Desk or wall mount options
- Direct connection to assistive listening devices or headset (3.5mm)
- Works even when the power is out
- Eco-friendly and energy efficient operation
- Hearing Aid compatible
- One (1) year warranty